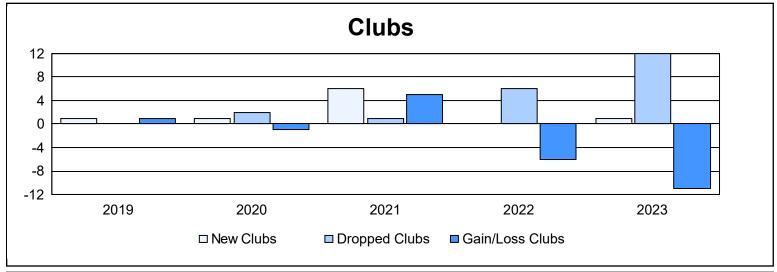

| Year      | New<br>Clubs | Dropped<br>Clubs | Gain/<br>Loss<br>Clubs | New<br>Members | Charter<br>Members | Reinstate<br>Members | Transfer<br>Members | Total<br>Member<br>Added | Total<br>Members<br>Dropped | Gain/<br>Loss<br>Members |
|-----------|--------------|------------------|------------------------|----------------|--------------------|----------------------|---------------------|--------------------------|-----------------------------|--------------------------|
| 2018-2019 | 1            | 0                | 1                      | 534            | 21                 | 42                   | 54                  | 651                      | 1,063                       | -412                     |
| 2019-2020 | 1            | 2                | -1                     | 716            | 24                 | 41                   | 56                  | 837                      | 843                         | -6                       |
| 2020-2021 | 6            | 1                | 5                      | 295            | 159                | 66                   | 63                  | 583                      | 842                         | -259                     |
| 2021-2022 | 0            | 6                | -6                     | 400            | 3                  | 43                   | 44                  | 490                      | 978                         | -488                     |
| 2022-2023 | 1            | 12               | -11                    | 583            | 21                 | 70                   | 30                  | 704                      | 909                         | -205                     |
| Average   | 2            | 4                | -2                     | 506            | 46                 | 52                   | 49                  | 653                      | 927                         | -274                     |